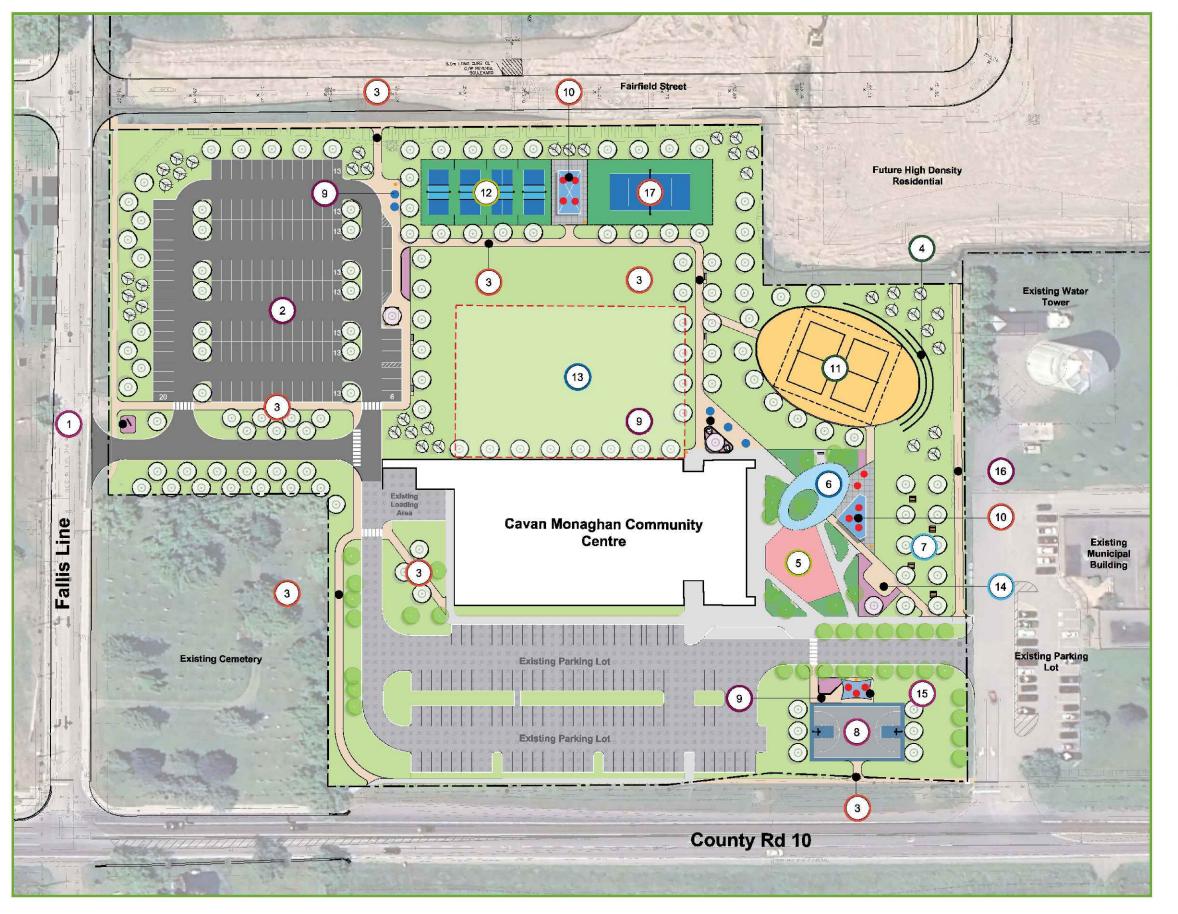

## Concept 1

Proposed Parking Lot (130 Additional Parking Spaces) (3) Proposed Walkway (2.4m Wide)

(4) Proposed Tiered Seatwalls (5) Existing Playground To Remain (6) Existing Splash Pad To Remain

7 Proposed Tree Grove With Picnic Tables 8 Proposed Multi-use Court (27.6m X 17m) (90.5' X 56.5') 9 Proposed Plaza With Seating

(10) Proposed Shade Structure With Seating (size Varies) Proposed Beach Volleyball Courts (2) (25m X 31m) (101.7' X 82.0')

Proposed Pickleball Courts (4) (19.5m X 38.7m Each) (64' X 127.5')

(13) Future Building Expansion (14) Relocated Fitness Equipment

15 Proposed Shade Sail 16 Proposed Sidewalk Connection

17 Proposed Tennis Court (1) (37m X 19m) (121' X 62')

Concept 1 **Program Elements:** 

Parking Lot (130 Parking Spaces)

Park Pathways Picnic Area Multi-Use Court

Pedestrian Plaza Shade Structures (2)

Shade Sail

Beach Volleyball Courts (2)

Pickleball Courts (4) Tennis Court (1)