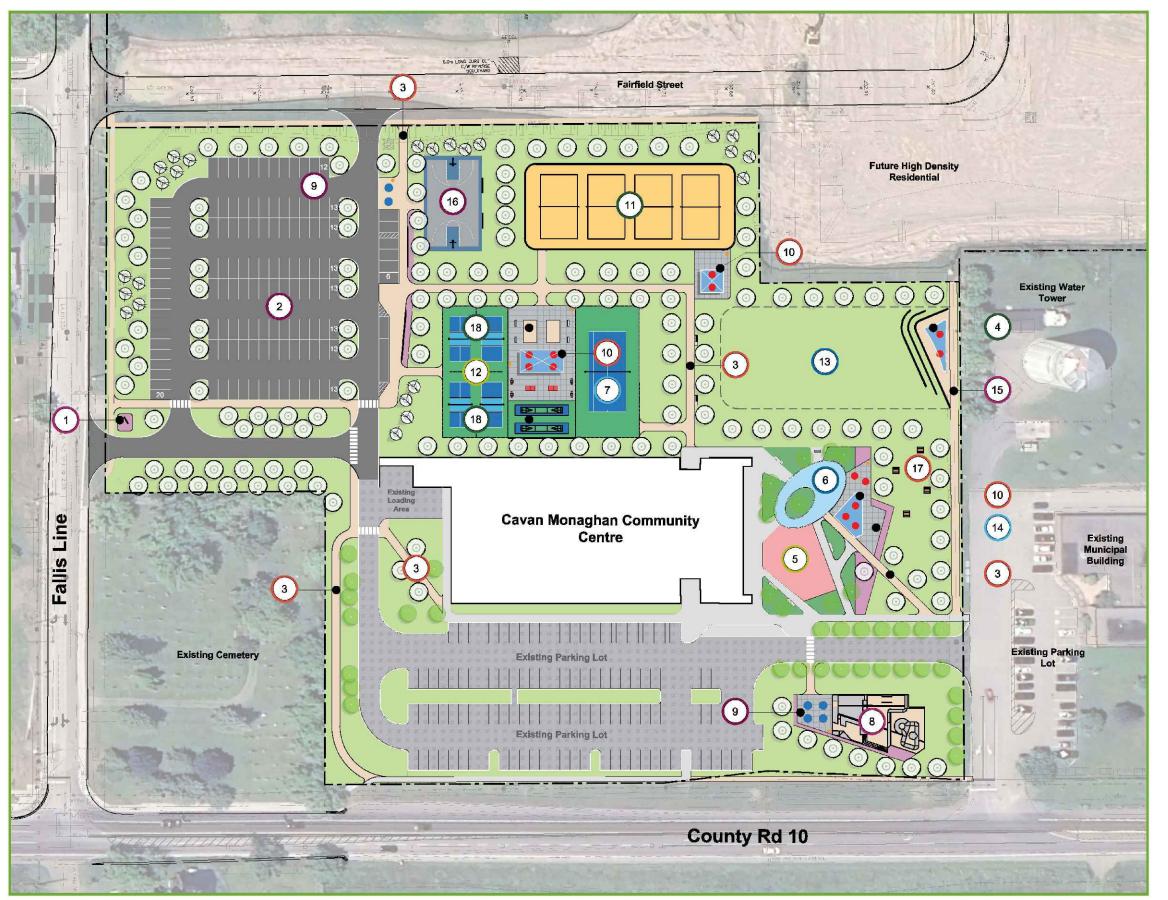

## Concept 3

2 Proposed Parking Lot (131 Additional Parking Spaces) Proposed Walkway (2.4m Wide) Proposed Overlook With Tiered Seatwalls, Seating, and Shade Sail 5 Existing Playground To Remain

6 Existing Splash Pad To Remain 7 Proposed Tennis Court (1) (37m X 19m) (121' X 62') 8 Proposed Skate Park

9 Proposed Plaza With Seating Proposed Shade Structure With Seating (size Varies) Proposed Beach Volleyball Courts (4) (25.6m X 31.60m Each) (84' X 103') (12) Proposed Pickleball Courts (4) (19.5m X 38.7m Each) (64' X 127.5')

(14) Relocated Fitness Equipment 15 Proposed Sidewalk Connection Proposed Multi-use Court (27.6m X 17m) (90.5' X 56.5') Proposed Tree Grove With Picnic Tables

13 Proposed Great Lawn

Proposed Activity Plaza (games Tables And Ping Pong Tables)

Pedestrian Plaza **Activity Plaza** 

Shade Structures (2) Shade Sail

Beach Volleyball Courts (4)

Pickleball Courts (4)

Shuffle Board Courts (2)

Tennis Court (1)

Cast-in-place Concrete Skatepark (650m2)

**Estimated Project Cost:** 