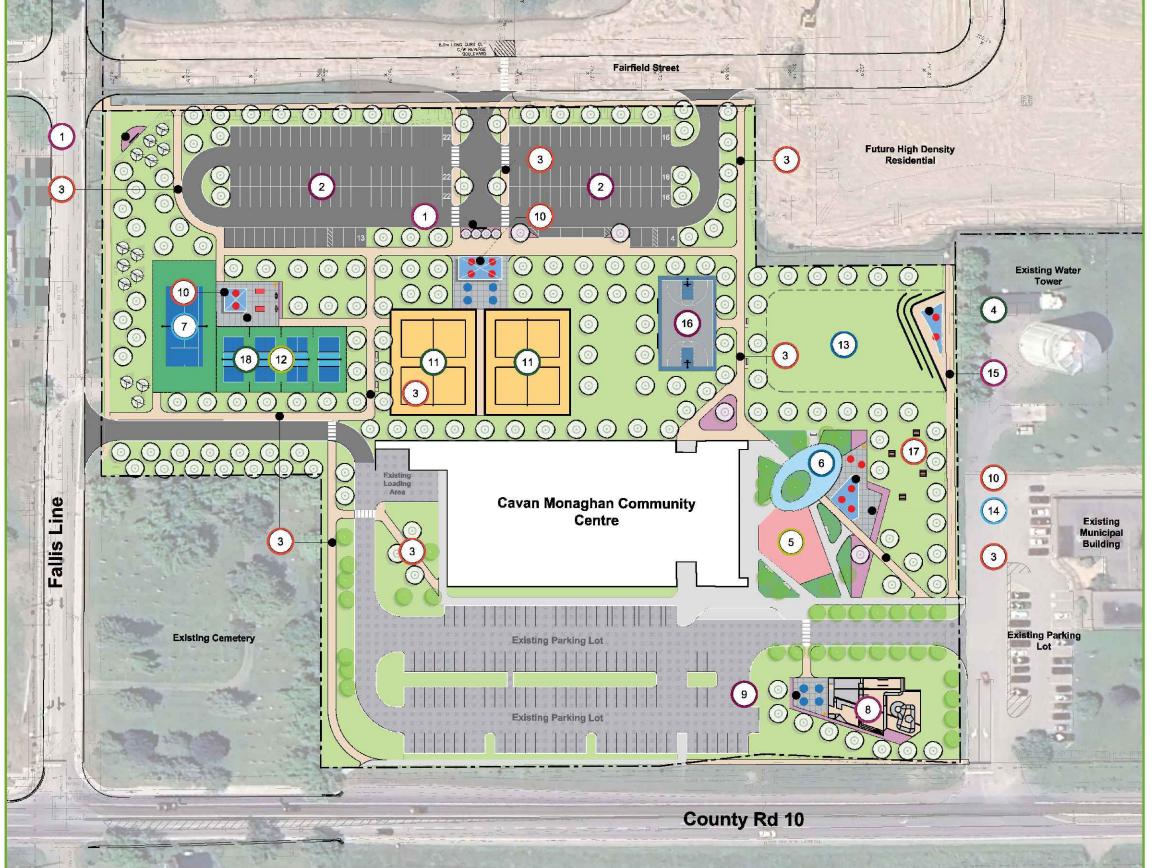

## Concept 1

Proposed Parking Lot (130 Additional Parking Spaces) (3) Proposed Walkway (2.4m Wide)

(4) Proposed Tiered Seatwalls (5) Existing Playground To Remain (6) Existing Splash Pad To Remain

7 Proposed Tree Grove With Picnic Tables 8 Proposed Multi-use Court (27.6m X 17m) (90.5' X 56.5') 9 Proposed Plaza With Seating

(10) Proposed Shade Structure With Seating (size Varies) Proposed Beach Volleyball Courts (2) (25m X 31m) (101.7' X 82.0')

Proposed Pickleball Courts (4) (19.5m X 38.7m Each) (64' X 127.5')

(13) Future Building Expansion (14) Relocated Fitness Equipment

15 Proposed Shade Sail 16 Proposed Sidewalk Connection

17 Proposed Tennis Court (1) (37m X 19m) (121' X 62')